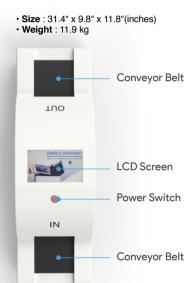

**FASTEST FRESH** 



**STERILIZATION** 



**3-DIMENSIONAL STERILIZATION** 



**AUTOMATIC** CONVEYOR



**EFFORTLESS** 

Public health guidelines recommend mask use to protect against COVID-19!



already covering your mask?





# **LIVE GERM FREE** WITH UV-C LEDs



The fastest UV sanitization on the market! Sterilizes any personal item.

Make them clean and fresh in 7 seconds!



**PATHO-X** is specially designed to hit every angle of surface with safe, sterilizing UV-C photons!

Lab tested to kill 99.9% of bacteria on any item including E. Coli and Staph. Aureus.



Just place your item on the conveyer belt and **PATHO-X** makes it fresh!



**\*UV-TRANSPARENT QUARTZ TRAY** 















## TRAY FITS ANY SIZE MASK!





#### **GERMS STREAD DAILY**

We come in contact with nearly 60,000 germs throughout the day, many of which live on items we normally wouldn't think to clean. UV-C light damages the DNA in bacteria and viruses, eliminating them on the spot without leaving harmful chemical and smelly residue.



## **LAB CERTIFIED**

Independ lab testing proves that PATHO-X eliminates 99.9% of harmful pathogens that live on items you use every day!



#### **HIGH POWER LEDS**

Pathogens, germs and viruses live in the cracks and crevices of many of our most touched items, leading to nasty colds and flu. UV-C LEDs reach the spots chemical wipes can't.



## **WIPES DON'T WORK**

Wiping down your passport, ID, and credit cards c