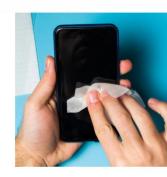

## **WIPES DON'T WORK**

Wiping down your passport, ID, and credit cards can easily miss odd angles on the surface and leaves an unattractive smell. PATHO-X is carefully calibrated to hit every exposed square inch of your documents, making it clean and fresh every time!