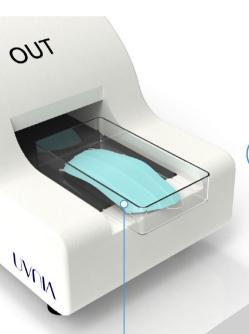

# **LIVE GERM FREE** WITH UV-C LEDs

The fastest UV sanitization on the market! Sterilizes any personal item.

Make them clean and fresh in 7 seconds!

**PATHO-X** is specially designed to hit every angle of surface with safe, sterilizing UV-C photons!

Lab tested to kill 99.9% of bacteria on any item including E. Coli and Staph. Aureus.

Just place your item on the conveyer belt and **PATHO-X** makes it fresh!

**\*UV-TRANSPARENT QUARTZ TRAY** 

## TRAY FITS ANY SIZE MASK!