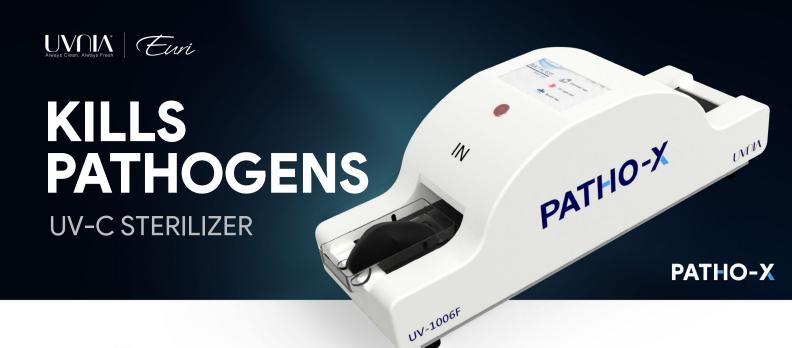

# **LIVE GERM FREE** WITH UV-C LEDs

The fastest UV sanitization on the market! Sterilizes any personal item.

Make them clean and fresh in 7 seconds!

**PATHO-X** is specially designed to hit every angle of surface with safe, sterilizing UV-C photons!

Lab tested to kill 99.9% of bacteria on any item including E. Coli and Staph. Aureus.

Just place your item on the conveyer belt and **PATHO-X** makes it fresh!

**\*UV-TRANSPARENT QUARTZ TRAY** 