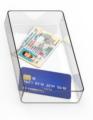

## **WIPES DON'T WORK**

Wiping down your passport, ID, and credit cards can easily miss odd angles on the surface and leaves an unattractive smell. PATHO-X is carefully calibrated to hit every exposed square inch of your documents, making it clean and fresh every time!